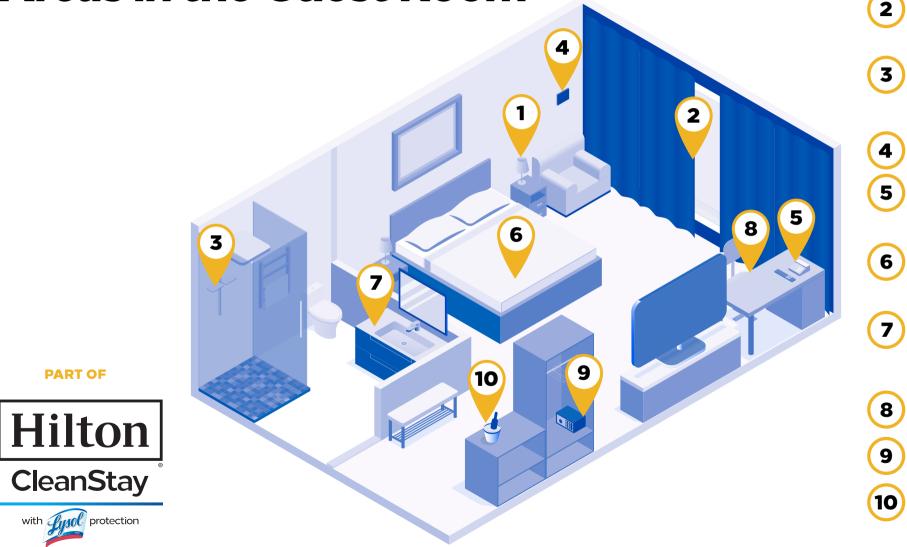

## **10 High-Touch, Deep Clean Areas in the Guest Room**

**SWITCHES & ELECTRONIC** CONTROLS Lights, lamps, switches and electronic controls.

**HANDLES & KNOBS** Doors, closets, drawers, furniture knobs and drapery pull handles.

## **MAJOR BATHROOM** SURFACES

Toilet handles and seats. splash walls, shower/tub controls and sink faucets.

**CLIMATE CONTROL** PANELS

**TELEPHONES, REMOTE CONTROLS AND CLOCKS** Handsets, dial pads and function buttons.

**BED & BEDDING** 

All bed linens including duvet covers, pillowcases and sheets

**BATH AMENITIES** 

Bulk dispensers, individual amenities, tissue boxes, soap dishes, amenity trays and hair dryer.

HARD SURFACES Tables, desks and nightstands.

**CLOSET GOODS** Iron, safe handle and keypad.

Cutlery, glassware, ice buckets, mini bars, kettle and coffeemaker.